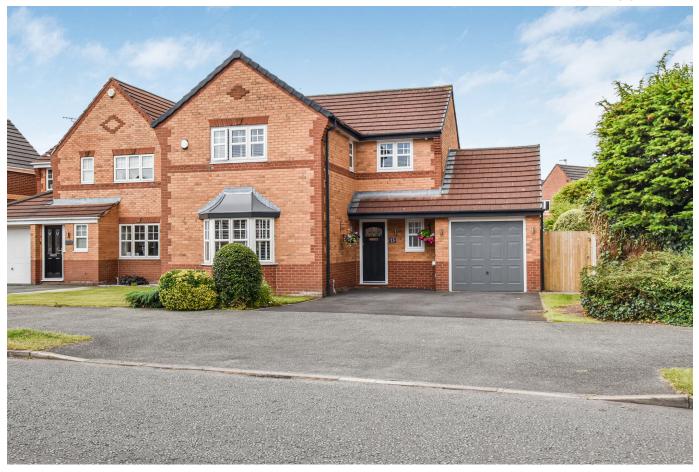

## Whitchurch Close, Padgate, Warrington

Offers Over £400,000

🍋 4 🚰 2 🚘 2

\*\*\*\*\* NO CHAIN DELAY \*\*\*\*\*

Extended to the rear elevation, this superb family home occupies a prime position on Whitchurch Close, Padgate and must be viewed to be fully appreciated (Approx 1355 sqft).

Features include; entrance hall, cloaks / WC, lounge, an impressive open plan kitchen / dining / family space, utility, four bedrooms, ensuite, generous size South facing rear garden, garage and driveway parking for two cars.

## **Key Features**

- Extended Detached Home
- Impressive Open Plan Living Space
- Four Bedrooms + Ensuite
- Council Tax Band E
- EPC -C

- Excellent Cul-De-Sac Position
- Utility + Ground Floor WC
- Large South Facing Rear Garden
- Freehold