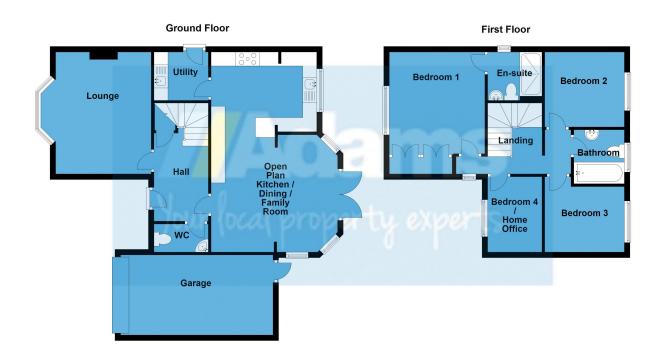

Features include; entrance hall, cloaks / WC, lounge, an impressive open plan kitchen / dining / family space, utility, four bedrooms, ensuite, generous size South facing rear garden, garage and driveway parking for two cars.

## **Key Features**

- Extended Detached Home
- Impressive Open Plan Living Space
- Four Bedrooms + Ensuite
- Council Tax Band E
- EPC -C

- Excellent Cul-De-Sac Position
- Utility + Ground Floor WC
- Large South Facing Rear Garden
- Freehold